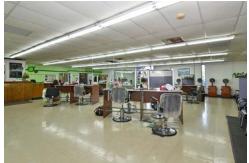

## **PROPERTY HIGHLIGHTS**

- Freestanding retail store with 5,000 SF located on the dynamic West Jefferson Blvd Corridor in North Oak Cliff.
- Located in PD 316, Subarea 1 allowing for retail, office, residential, and live/work uses.
- Currently finished-out for use as a beauty school, with large open classroom spaces, offices, and ample storage.