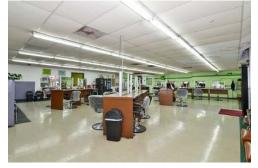

## **PROPERTY HIGHLIGHTS**

- Freestanding retail store with 5,000 SF located on the dynamic West Jefferson Blvd Corridor in North Oak Cliff.
- Located in PD 316, Subarea 1 allowing for retail, office, residential, and live/work uses.
- Currently finished-out for use as a beauty school, with large open classroom spaces, offices, and ample storage.