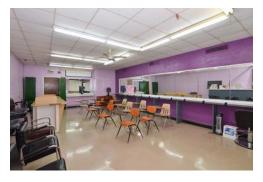

## **PROPERTY HIGHLIGHTS**

- Freestanding retail store with 5,000 SF located on the dynamic West Jefferson Blvd Corridor in North Oak Cliff.
- Located in PD 316, Subarea 1 allowing for retail, office, residential, and live/work uses.
- Currently finished-out for use as a beauty school, with large open classroom spaces, offices, and ample storage.