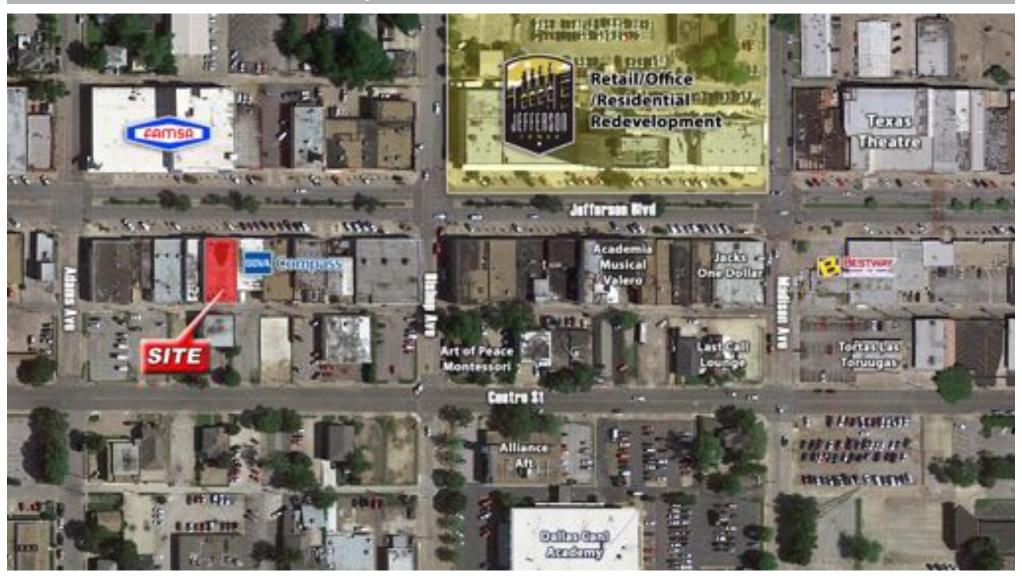

#### 416 W. Jefferson Blvd

Between Bishop Ave & Adams Ave - Dallas, Texas 75208

## 416 W. Jefferson Blvd

# Between Bishop Ave & Adams Ave - Dallas, Texas 75208

Contact: Randall Simpson

Phone: (214) 727-7909

## 416 W. Jefferson Blvd

Between Bishop Ave & Adams Ave - Dallas, Texas 75208

Contact: Randall Simpson

Phone: (214) 727-7909

## 416 W. Jefferson Blvd

Betwee Bishop Ave & Adams Ave - Dallas, Texas 75208

Contact: Randall Simpson

Phone: (214) 727-7909