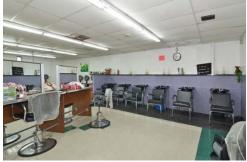

## **PROPERTY HIGHLIGHTS**

- Freestanding retail store with 5,000 SF located on the dynamic West Jefferson Blvd Corridor in North Oak Cliff.
- Located in PD 316, Subarea 1 allowing for retail, office, residential, and live/work uses.
- Currently finished-out for use as a beauty school, with large open classroom spaces, offices, and ample storage.