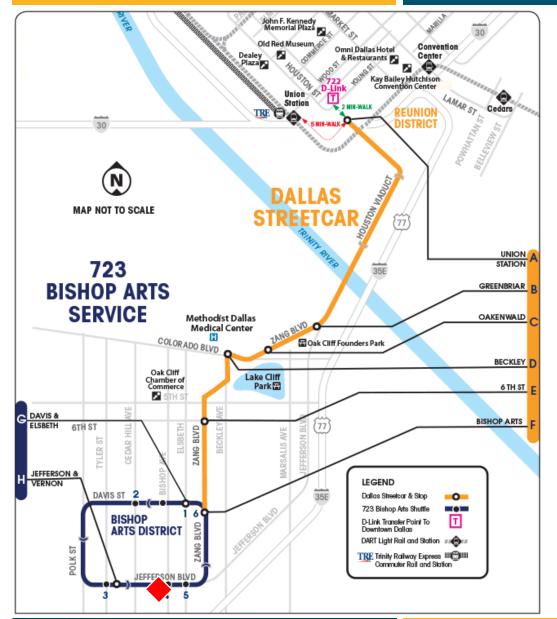

#### 416 W. Jefferson Blvd

With Connections to 723 Bishop Arts Service

The Dallas Streetcar is a daily sight on the Oak Cliff landscape. Service begins at 9:30 a.m., about the time things begin to stir around Bishop Arts and the cars run until midnight, making connections with the final DART Rail trains at Union Station. Trains operate every 20 minutes.

#### **Dallas Streetcar Stops and Places of Interest**

UNION STATION STOP
TRE Oak Cliff Founders Park
Red Line Lake Cliff Park

rk <u>BECKLEY STOP</u>
Methodist Dallas
Medical Center

BISHOP ARTS STOP Bishop Arts District Bishop Arts Service

#### 723 Bishop Arts District Stop Numbers and Places of Interest

1. Bishop Arts District

Route 723 Serves All Local Bus Stops

2. Bishop Arts Co-op
3. Bishop Arts Theatre Center

4. Jefferson Tower

5. Oak Cliff Cultural Center & Texas Theatre

6. Dallas Streetcar

# Site is located along the Bishop Arts Shuttle route!

= property location

Contact: Randall Simpson

Phone: (214) 727-7909