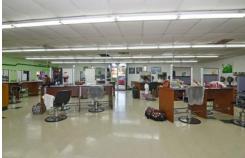

## **PROPERTY HIGHLIGHTS**

- Freestanding retail store with 5,000 SF located on the dynamic West Jefferson Blvd Corridor in North Oak Cliff.
- Located in PD 316, Subarea 1 allowing for retail, office, residential, and live/work uses.
- Currently finished-out for use as a beauty school, with large open classroom spaces, offices, and ample storage.