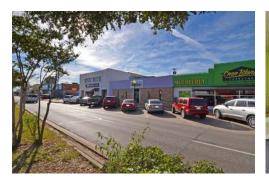

#### 416 W. Jefferson Blvd

Between Bishop Ave & Adams Ave - Dallas, Texas 75208

## **PROPERTY HIGHLIGHTS**

- Freestanding retail store with 5,000 SF located on the dynamic West Jefferson Blvd Corridor in North Oak Cliff.
- Located in PD 316, Subarea 1 allowing for retail, office, residential, and live/work uses.
- Currently finished-out for use as a beauty school, with large open classroom spaces, offices, and ample storage.