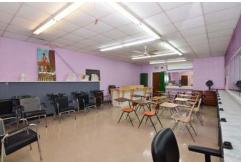

## **PROPERTY HIGHLIGHTS**

- Freestanding retail store with 5,000 SF located on the dynamic West Jefferson Blvd Corridor in North Oak Cliff.
- Located in PD 316, Subarea 1 allowing for retail, office, residential, and live/work uses.
- Currently finished-out for use as a beauty school, with large open classroom spaces, offices, and ample storage.