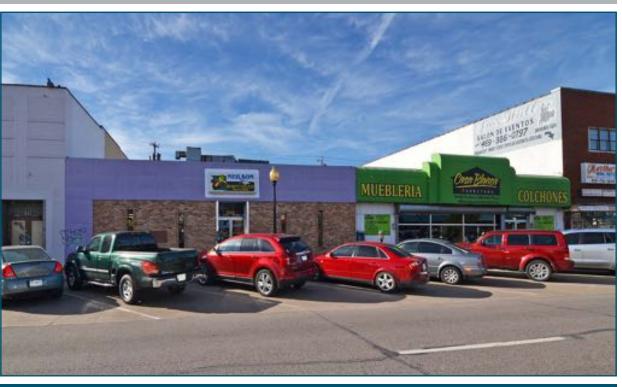

## **PROPERTY HIGHLIGHTS**

- Freestanding retail store with 5,000 SF located on the dynamic West Jefferson Blvd Corridor in North Oak Cliff.
- Located in PD 316, Subarea 1 allowing for retail, office, residential, and live/work uses.
- Currently finished-out for use as a beauty school, with large open classroom spaces, offices, and ample storage.

#### 416 W. Jefferson Blvd

Between Bishop Ave & Adams Ave - Dallas, Texas 75208