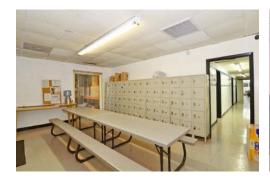

## **PROPERTY HIGHLIGHTS**

- Freestanding retail store with 5,000 SF located on the dynamic West Jefferson Blvd Corridor in North Oak Cliff.
- Located in PD 316, Subarea 1 allowing for retail, office, residential, and live/work uses.
- Currently finished-out for use as a beauty school, with large open classroom spaces, offices, and ample storage.