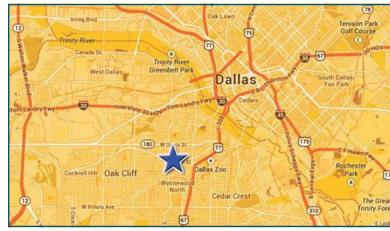

## **PROPERTY HIGHLIGHTS**

- 1,488 SF Residential Property on 6,743 SF Lot 7 oned for Commercial Use
- Located in PD 316, Subarea 5 allows Office, Residential including live-work uses
- Just north of historic Jefferson Blvd in the booming North Oak Cliff market
- Near the proposed Jefferson Blvd street car line and the Tyler/Polk 2 way conversion project
- Directly behind historic Oak Cliff Paint & Hardware (planned for redeveloped restaurant/studio space)
- Just around the corner from historically significant and newly renovated: Stamps building, Bishop Arts Theater Center & Dallas Power and Light building





#### 824 Sunset Avenue

Near Jefferson Blvd & S Tyler St - Dallas, Texas 75208



#### **BISHOP ARTS & TYLER DAVIS DISTRICT AREA RETAILERS**













hattie's



























Contact: Becky Charles

Phone: (972) 571-3809

#### 824 Sunset Avenue

Near Jefferson Blvd & S Tyler St - Dallas, Texas 75208





Contact: Becky Charles

Phone: (972) 571-3809

## 824 Sunset Avenue

Near Jefferson Blvd & S Tyler St - Dallas, Texas 75208





Contact: Becky Charles

Phone: (972) 571-3809

## 824 Sunset Avenue







Contact: Becky Charles

Phone: (972) 571-3809



#### 824 Sunset Avenue

#### **Stop Numbers and Places of Interest**

- 1. Cedars Station \*
- 2. South Side \*
- 3. Kay Bailey Hutchison Convention Center
- 4. Kay Bailey Hutchison Convention Center
- 5. Omni Dallas Hotel