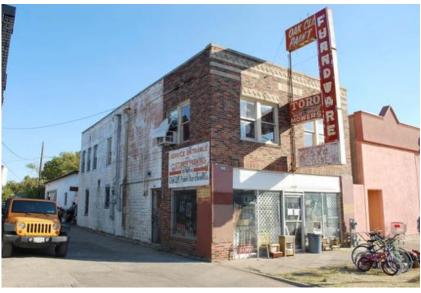

## **PROPERTY HIGHLIGHTS**

- 1,488 SF Residential Property on 6,743 SF Lot 7 oned for Commercial Use
- Located in PD 316, Subarea 5 allows Office, Residential including live-work uses
- Just north of historic Jefferson Blvd in the booming North Oak Cliff market
- Near the proposed Jefferson Blvd street car line and the Tyler/Polk 2 way conversion project
- Directly behind historic Oak Cliff Paint & Hardware (planned for redeveloped restaurant/studio space)
- Just around the corner from historically significant and newly renovated: Stamps building, Bishop Arts Theater Center & Dallas Power and Light building

## **Area Historical Buildings**

## Bishop Arts Theater Center, Dallas Power & Light Building, Oak Cliff Paint & Hardware and Stamps Building

Contact: Becky Charles

Phone: (972) 571-3809