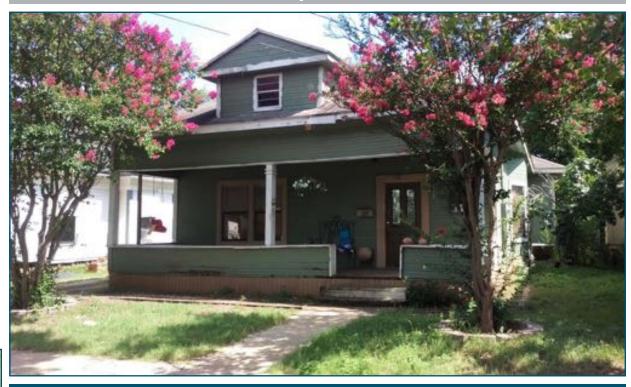

## **PROPERTY HIGHLIGHTS**

- 1,488 SF Residential Property on 6,743 SF Lot 7 oned for Commercial Use
- Located in PD 316, Subarea 5 allows Office, Residential including live-work uses
- Just north of historic Jefferson Blvd in the booming North Oak Cliff market
- Near the proposed Jefferson Blvd street car line and the Tyler/Polk 2 way conversion project
- Directly behind historic Oak Cliff Paint & Hardware (planned for redeveloped restaurant/studio space)
- Just around the corner from historically significant and newly renovated: Stamps building, Bishop Arts Theater Center & Dallas Power and Light building

#### 824 Sunset Avenue

Near Jefferson Blvd & S Tyler St - Dallas, Texas 75208