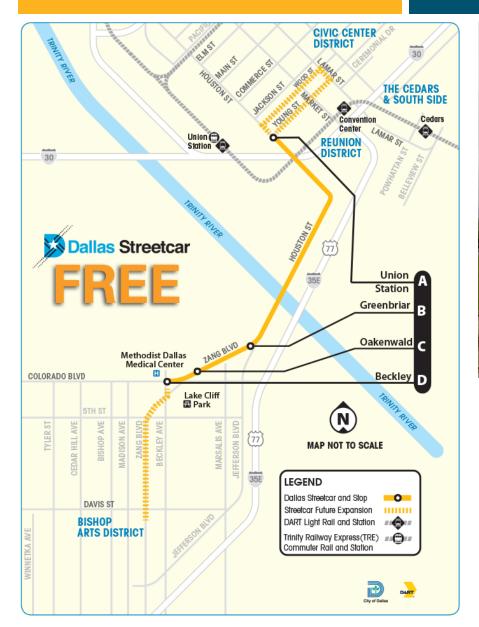

# Site is located along the D-Link bus route!

Contact: Becky Charles

Phone: (972) 571-3809

= property location