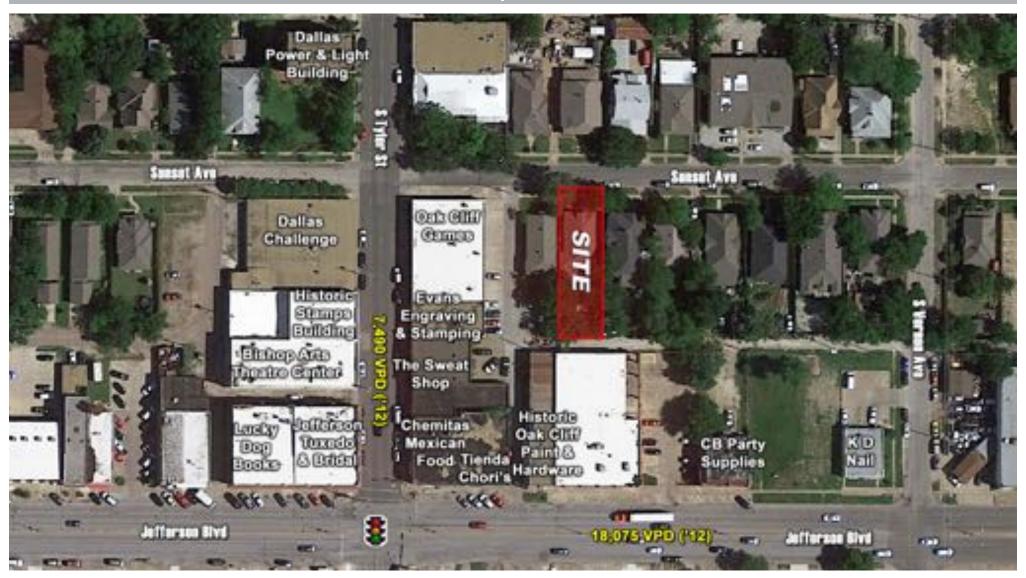

## **PROPERTY HIGHLIGHTS**

- 1,488 SF Residential Property on 6,743 SF Lot 7 oned for Commercial Use
- Located in PD 316, Subarea 5 allows Office, Residential including live-work uses
- Just north of historic Jefferson Blvd in the booming North Oak Cliff market
- Near the proposed Jefferson Blvd street car line and the Tyler/Polk 2 way conversion project
- Directly behind historic Oak Cliff Paint & Hardware (planned for redeveloped restaurant/studio space)
- Just around the corner from historically significant and newly renovated: Stamps building, Bishop Arts Theater Center & Dallas Power and Light building

#### 824 Sunset Avenue

Near Jefferson Blvd & S Tyler St - Dallas, Texas 75208