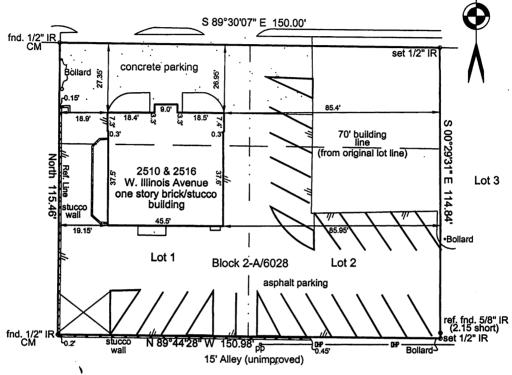

## SURVEY PLAT

I, Michael Cuzzo, Texas Registered Professional Land Surveyor Number 5693, do hereby declare that on this date a survey was made on the ground under my direction of the property at 2516 and 2510 West Illinois Avenue and being Lots 1 & 2, Block 2-A/6028 of Fenstermacher Resubdivision of Lots 7 and 8 in Block 2 of Acreage Estates Addition No. 1, an addition to the City of Dallas, Dallas County, Texas according to the plat thereof recorded in Volume 15, Page 183 of the Map/Plat Records of Dallas County, Texas.

Bearings and distances shown are plat and actual unless otherwise noted.

The deed recorded in Volume 4263, Page 425, DRDCT, affects this

## West Illinois Avenue

SURVEY EXAMINED AND
ACCEPTED BY PURCHASERS
DATE: 1/7/04

"CM" indicates a controlling monument.

There are no visible encroachments or protrusions except as shown.

The basis of bearing is the plat call for the line noted above as the "Ref Line"

The subject property does not appear to lie in a flood hazard area as shown on FIRM Panel 48113C0480 J dated August 23, 2001. Property is in Zone X.

This survey is not to be used for construction purposes and is for the exclusive use of the buyer, seller, and title company named hereon. The surveyor relied on the title commitment under the GF Number shown hereon, and the easements, rights-of-way, and other locatable matters of record of which surveyor has been advised are shown hereon.